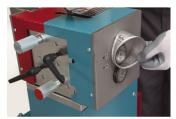

## Lightweight

With a weight of 80 kg, the MABI 4DS is easy to carry or transport for use on construction sites.