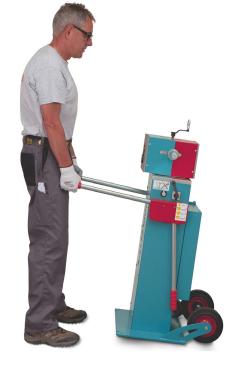

## Lightweight

With a weight of 80 kg, the MABI 4DS is easy to carry or transport for use on construction sites.