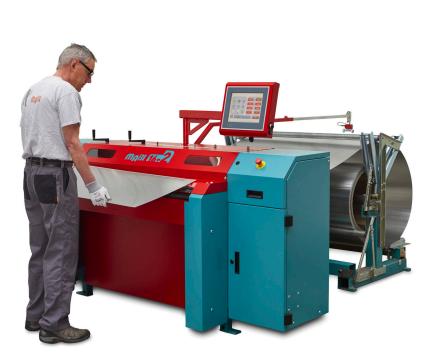

# **MABI 4DS**

The patented duo beading machine

## A different bead in two seconds

 $\odot$ 

Two beading machines in one

Inclusive continuously variable drive

The new swivelling head with its double-ended shaft reduces the time needed to change from one beading roller to another to as little as 2 seconds (by turning the patented head). The beading allowance does not have to be reset.

## Lightweight

With a weight of 80 kg, the MABI 4DS is easy to carry or transport for use on construction sites.