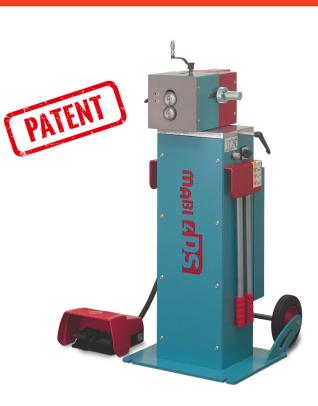

# **MABI 4DS**

The patented duo beading machine

## Lightweight

With a weight of 80 kg, the MABI 4DS is easy to carry or transport for use on construction sites.