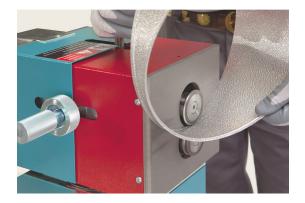

## A different bead in two seconds

 $\odot$ 

Two beading machines in one

Inclusive continuously variable drive

The new swivelling head with its double-ended shaft reduces the time needed to change from one beading roller to another to as little as 2 seconds (by turning the patented head). The beading allowance does not have to be reset.