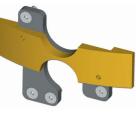

## A different bead in two seconds

 $\odot$ 

Two beading machines in one

Inclusive continuously variable drive

The new swivelling head with its double-ended shaft reduces the time needed to change from one beading roller to another to as little as 2 seconds (by turning the patented head). The beading allowance does not have to be reset.