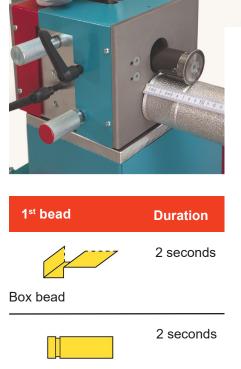

## A different bead in two seconds

 $\odot$ 

Two beading machines in one

Inclusive continuously variable drive

The new swivelling head with its double-ended shaft reduces the time needed to change from one beading roller to another to as little as 2 seconds (by turning the patented head). The beading allowance does not have to be reset.