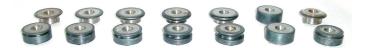

#### Includes beading rollers

Beading rollers: Nr. 0 - 1 - 1.4 - 2 - 3 - 4 - 5 Tail rollers: Nr. 53 (0-20 mm) Removal rollers: Nr. 70

Request the detailed list of beading rollers